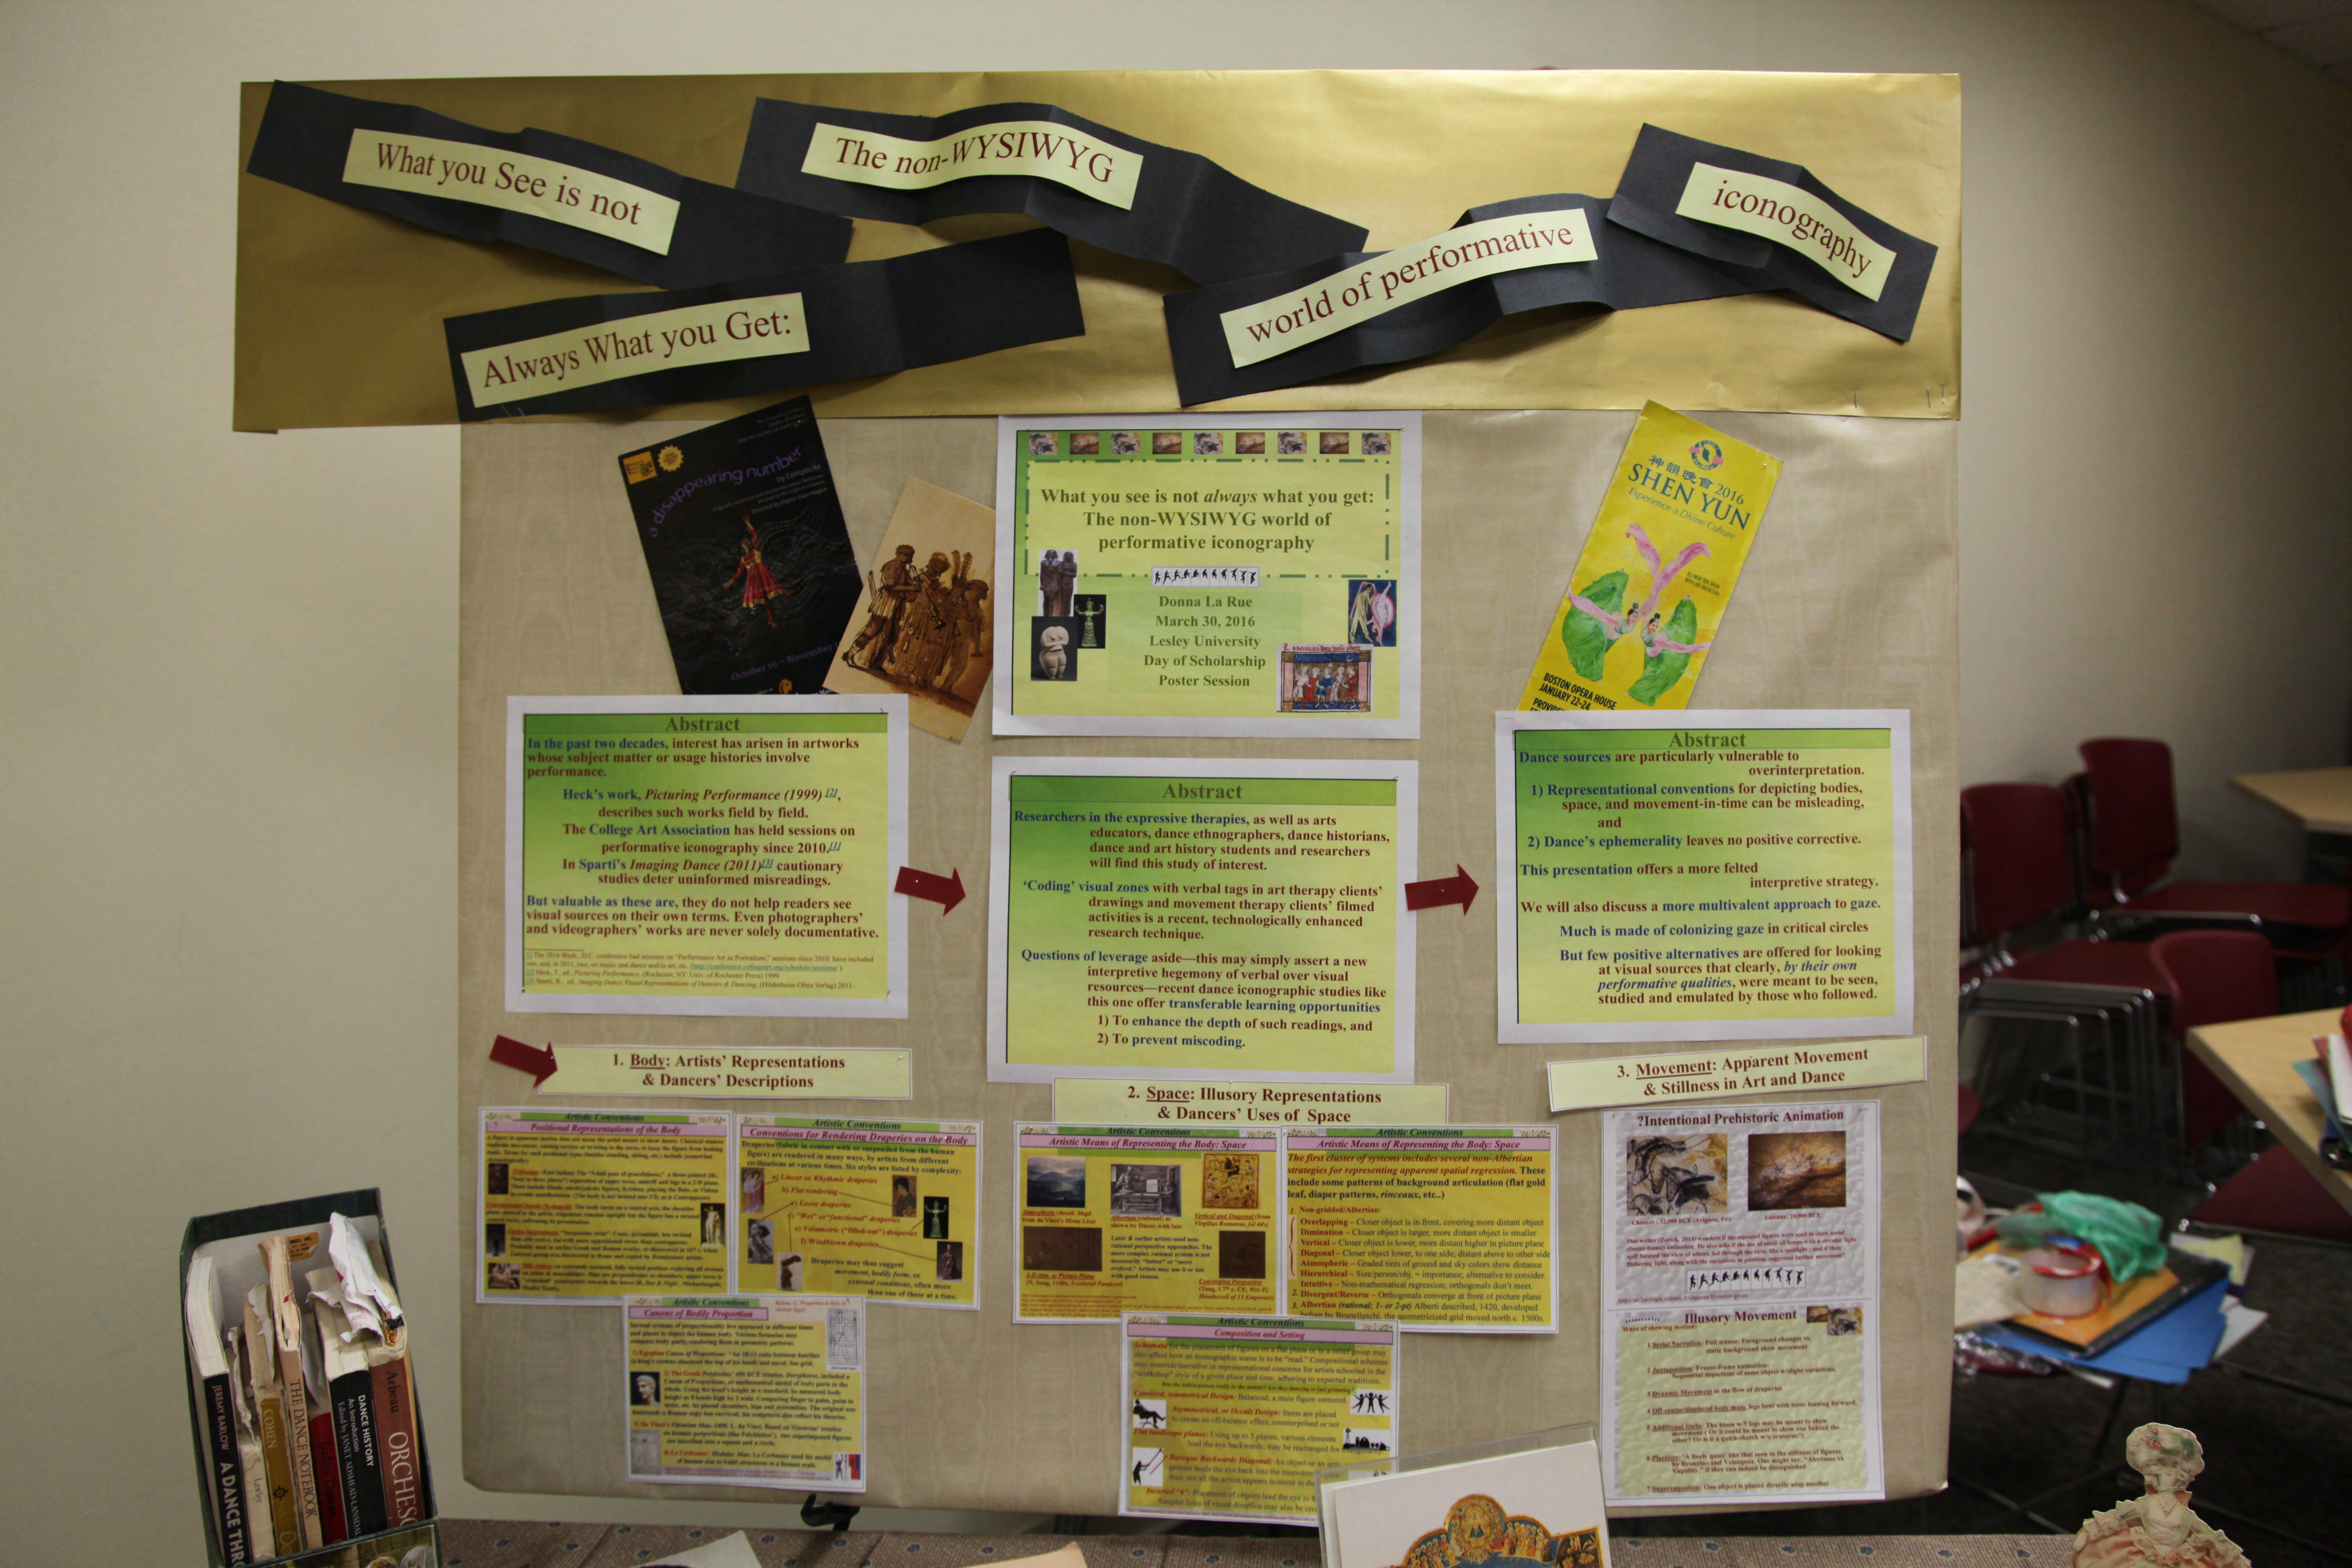

## What You See Is Not Always What You Get: The non-WYSIWYG World of Performative Iconography

Donna La Rue

Follow this and additional works at: https://digitalcommons.lesley.edu/community\_of\_scholars\_posters