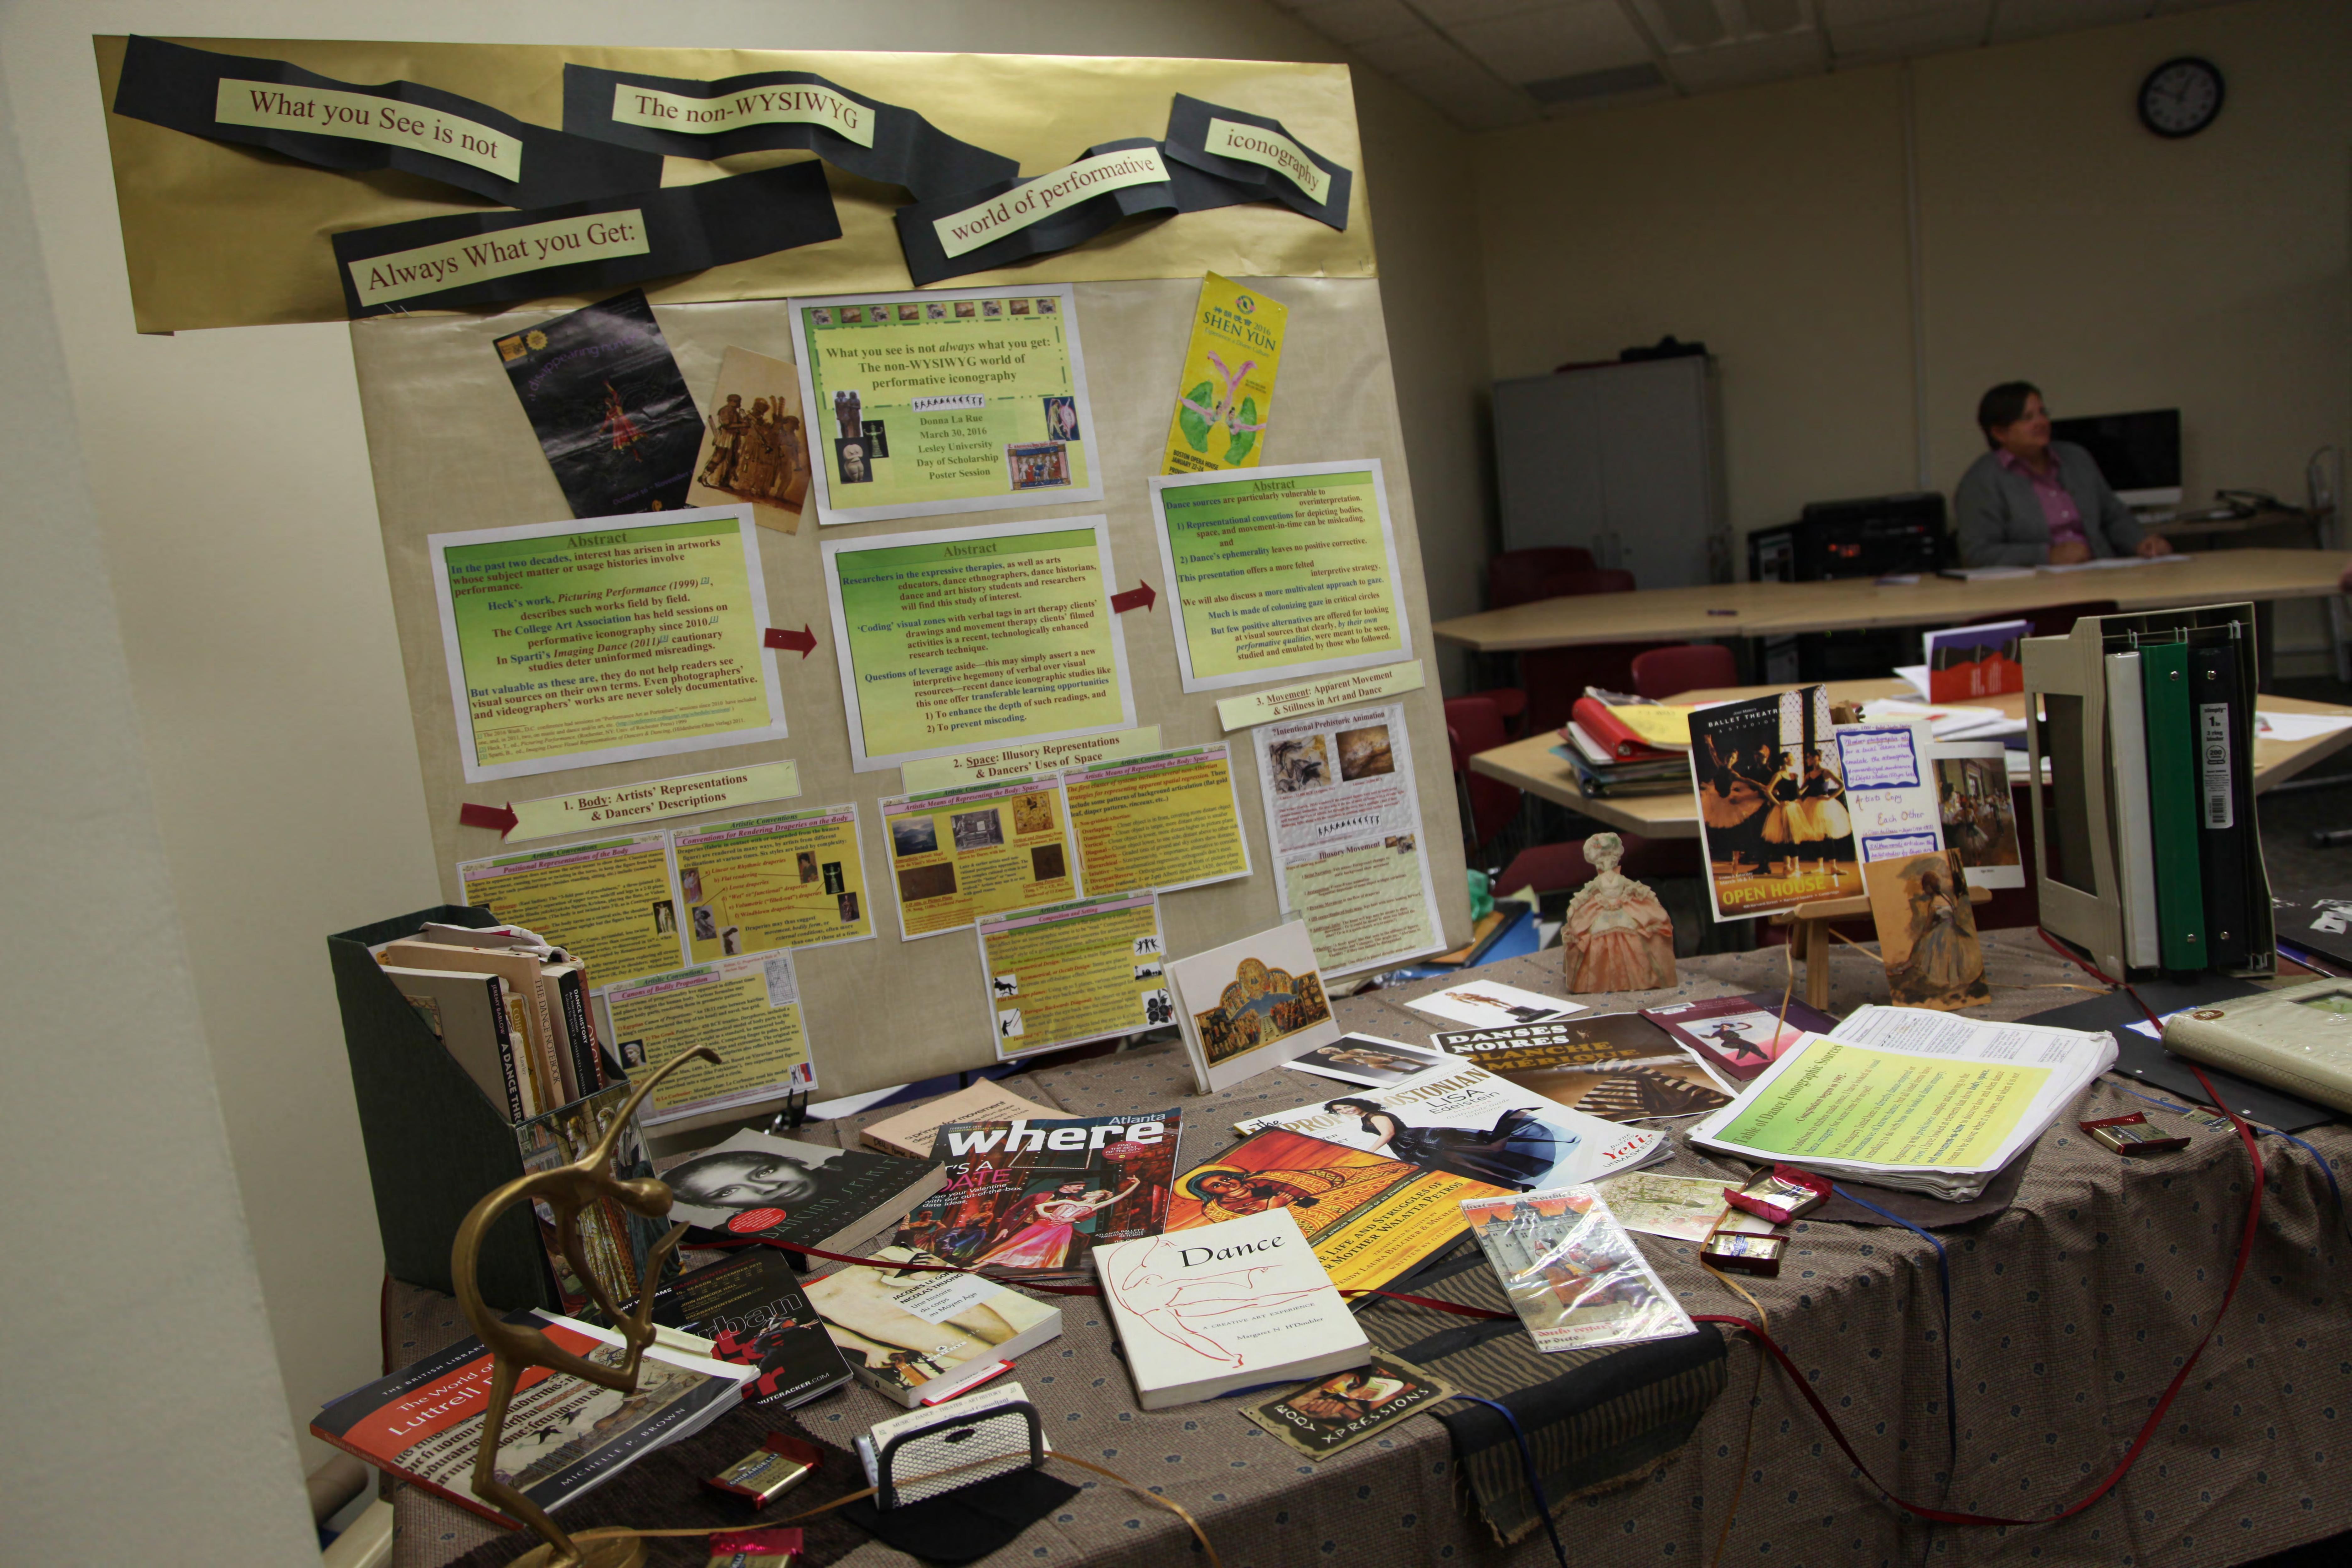

## What You See Is Not Always What You Get: The non-WYSIWYG World of Performative Iconography

Donna La Rue

Follow this and additional works at: https://digitalcommons.lesley.edu/community\_of\_scholars\_posters